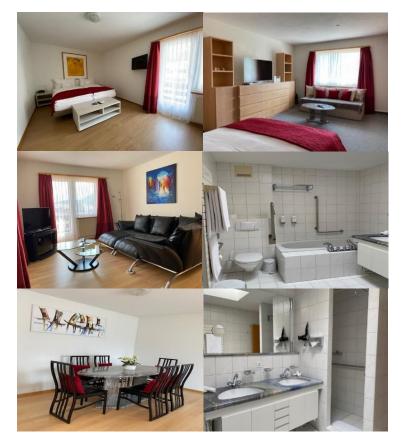

## Suite 303 - 80 m<sup>2</sup> with 2 bedrooms, 1 bathroom, 1 living room

Very bright, cosily furnished and equipped, in a quiet location on the 3<sup>rd</sup> floor with elevator on Via Sela 9, 7500 St. Moritz-Bad. Suite with 1 bedroom for 2 persons, 1 bedroom for 2-4 persons, living room, bathroom with bathtub and shower. The south-facing balcony with a patio table and 2 chairs invites you to sunbathe and enjoy. Parking space in front of the house. In each bedroom and in the living room TV and radio alarm clock, free WLAN.